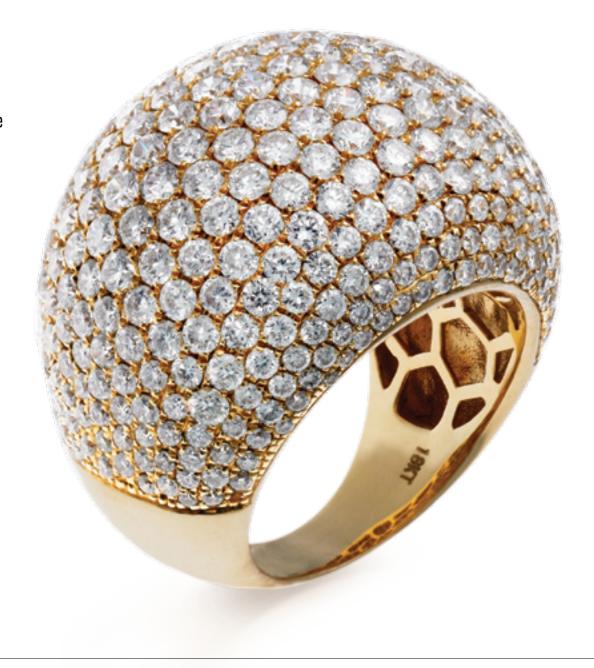

Signed Italian contemporary ring with white (7.60 TCW) and black (1.43 TCW) diamonds

**E** finejewelry@whitepinediamonds.com

18K yellow gold dome ring with diamonds (7.5 TCW)

**E** finejewelry@whitepinediamonds.com