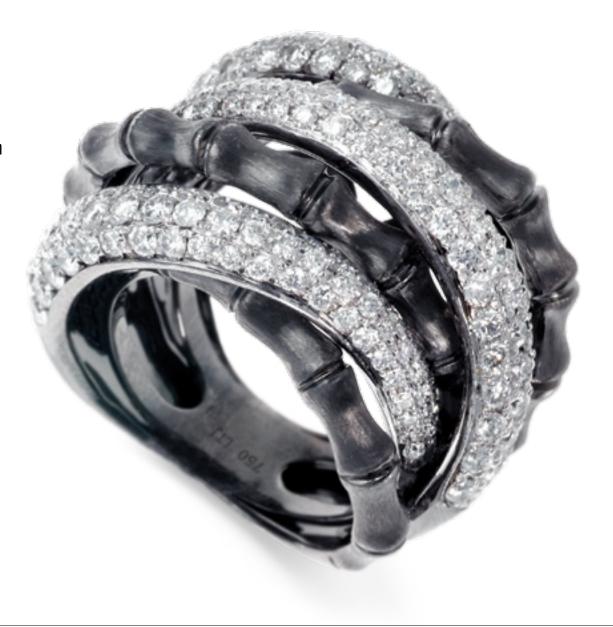

**E** finejewelry@whitepinediamonds.com

Italian white and fancy colored diamond and sapphire drop pendant

**E** finejewelry@whitepinediamonds.com

18K and black rhodium bamboo ring with diamonds (2.84 TCW)