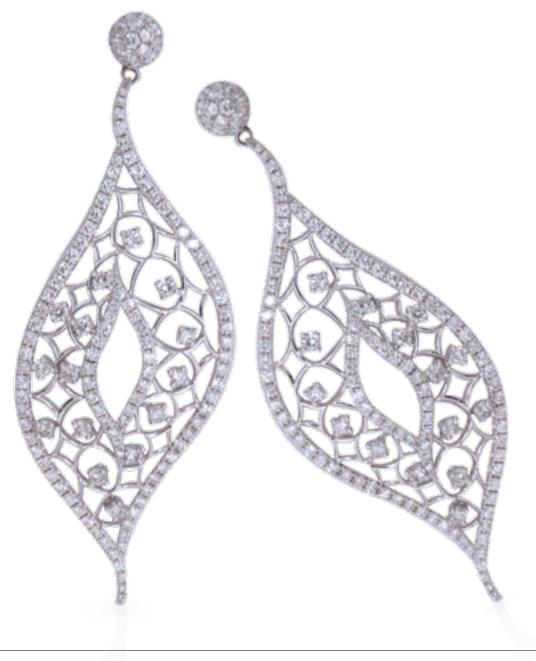

of their subsidiaries.







**E** finejewelry@whitepinediamonds.com



Italian white and fancy colored diamond and sapphire drop pendant





**E** finejewelry@whitepinediamonds.com



18K and black rhodium bamboo ring with diamonds (2.84 TCW)







**E** finejewelry@whitepinediamonds.com









**E** finejewelry@whitepinediamonds.com **W** whitepinediamonds.com



Bamboo ring with sapphires and diamonds







**E** finejewelry@whitepinediamonds.com









**E** finejewelry@whitepinediamonds.com



Signed Italian contemporary ring with white (7.60 TCW) and black (1.43 TCW) diamonds







**E** finejewelry@whitepinediamonds.com



18K yellow gold dome ring with diamonds (7.5 TCW)







**E** finejewelry@whitepinediamonds.com































































Black rhodium rose cut fancy brown diamond fashion ring







**E** finejewelry@whitepinediamonds.com