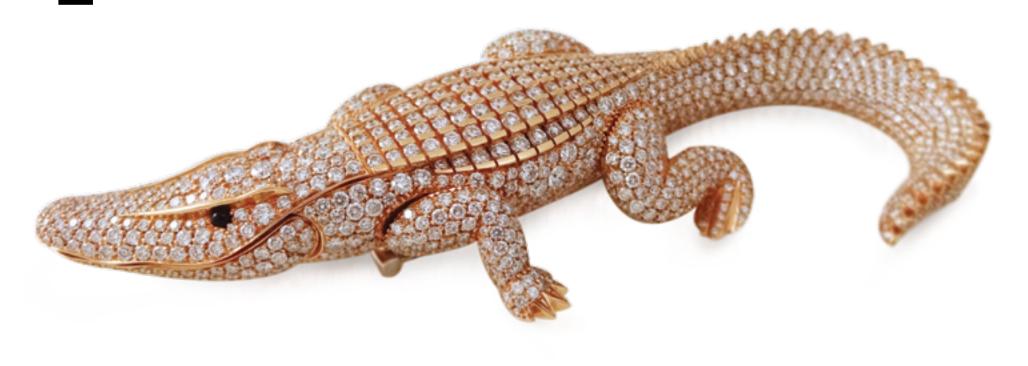

## Signed Italian alligator brooch with diamonds (17.82 TCW)

**E** finejewelry@whitepinediamonds.com