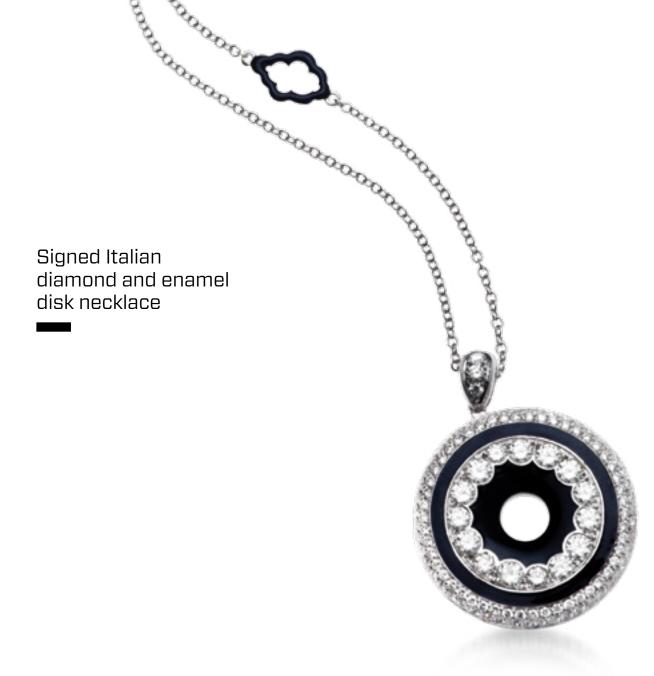

r endorsed by Cartier or any of their subsidiaries.







**E** finejewelry@whitepinediamonds.com



Italian white and fancy colored diamond and sapphire drop pendant





**E** finejewelry@whitepinediamonds.com



18K and black rhodium bamboo ring with diamonds (2.84 TCW)







**E** finejewelry@whitepinediamonds.com









**E** finejewelry@whitepinediamonds.com **W** whitepinediamonds.com



Bamboo ring with sapphires and diamonds







**E** finejewelry@whitepinediamonds.com









**E** finejewelry@whitepinediamonds.com



Signed Italian contemporary ring with white (7.60 TCW) and black (1.43 TCW) diamonds







**E** finejewelry@whitepinediamonds.com



18K yellow gold dome ring with diamonds (7.5 TCW)







**E** finejewelry@whitepinediamonds.com































































Black rhodium rose cut fancy brown diamond fashion ring







**E** finejewelry@whitepinediamonds.com