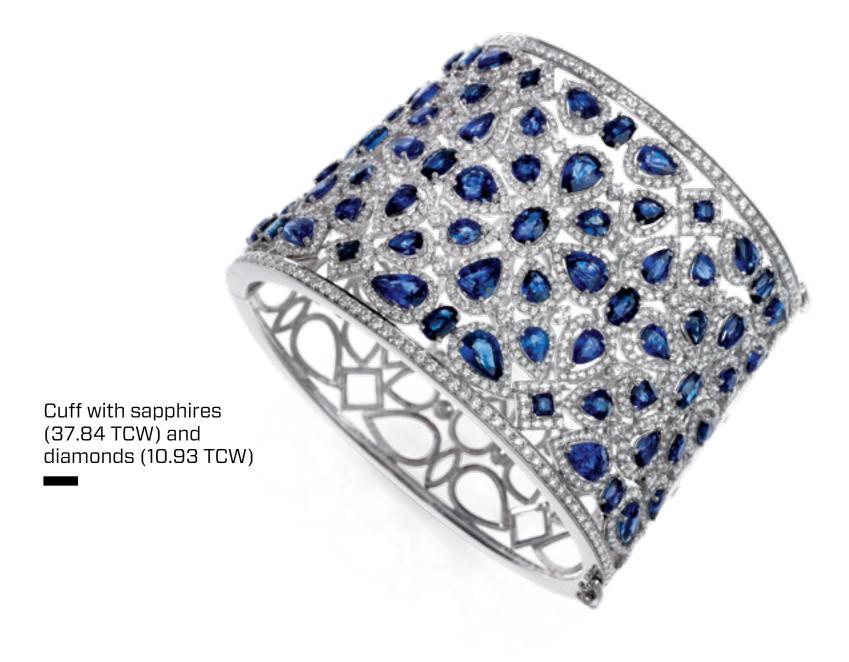

**■** finejewelry@whitepinediamonds.com

18K white gold lace ring with sapphire centerpiece and diamonds

18K white gold bangle with fancy yellow and brown diamond center and white diamond border