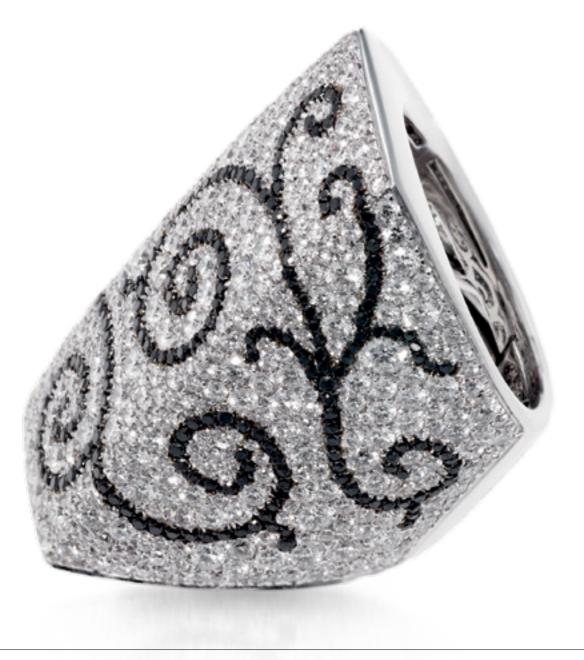

Signed Italian contemporary ring with white (7.60 TCW) and black (1.43 TCW) diamonds

**E** finejewelry@whitepinediamonds.com

18K yellow gold dome ring with diamonds (7.5 TCW)

**E** finejewelry@whitepinediamonds.com