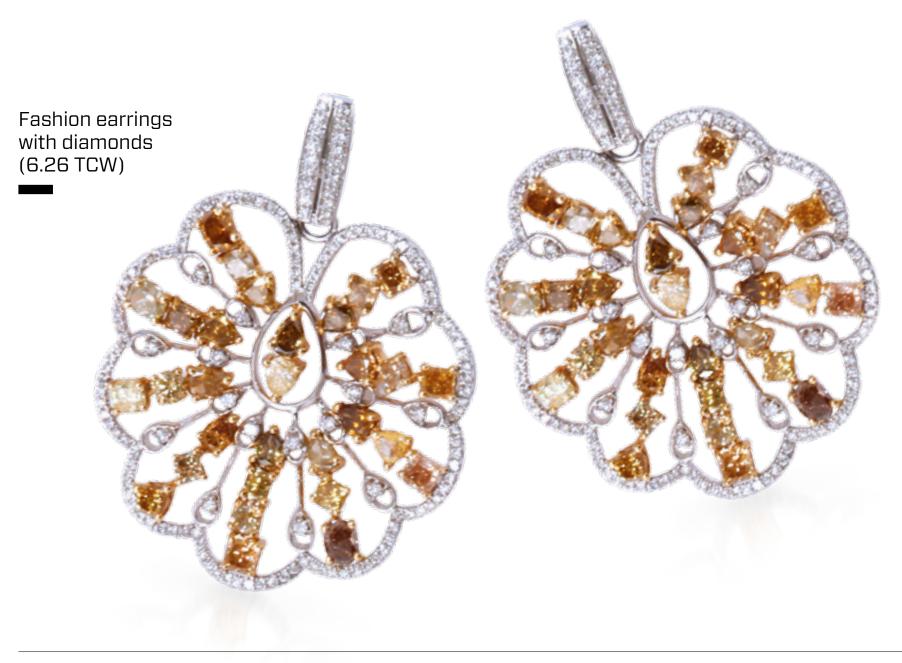

**E** finejewelry@whitepinediamonds.com

Italian white and fancy colored diamond and sapphire drop pendant

**E** finejewelry@whitepinediamonds.com

18K and black rhodium bamboo ring with diamonds (2.84 TCW)